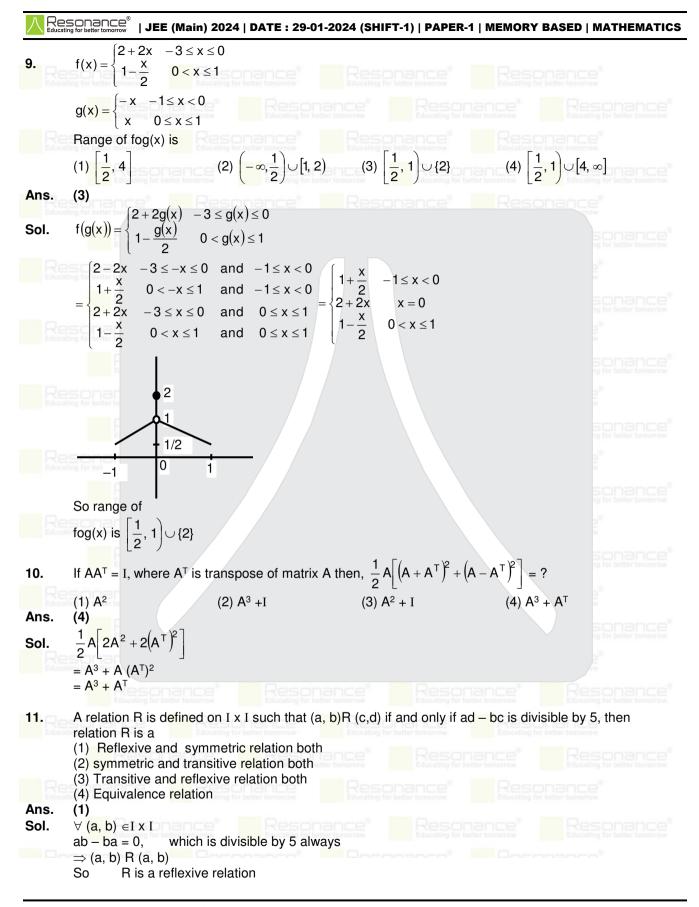

Reg. Office & Corp. Office : CG Tower, A-46 & 52, IPIA, Near City Mall, Jhalawar Road, Kota (Raj.) - 324005 Ph. No.: +91-744-2777777, 2777700 | FAX No. : +91-022-39167222

To Know more : sms RESO at 56677 | Website : www.resonance.ac.in | E-mail : contact@resonance.ac.in | CIN : U80302RJ2007PLC024029 Toll Free : 1800 258 5555 S 7340010333 🛉 facebook.com/ResonanceEdu 🛂 twitter.com/ResonanceEdu