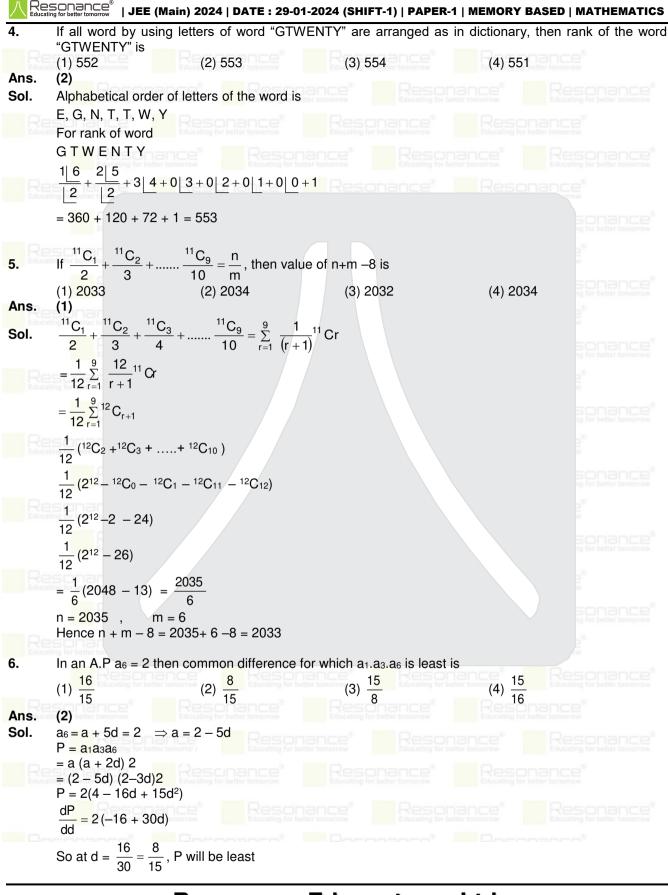

ORY BASED QUESTIONS & SOLUTIONS**

# SHIFT-1

DATE & DAY: 29<sup>th</sup> January 2024 & Monday

PAPER-1

Duration: 3 Hrs. Time: 09:00 - 12:00 IST

# SUBJECT: MATHEMATICS



CG Tower, A-46 & 52, IPIA, Near City Mall, Jhalawar Road, Kota (Rajasthan) - 324005

😵 0744-2777777 | 🕟 73400 10345 | 🖄 contact@resonance.ac.in | 🛞 www.resonance.ac.in | Follow Us: 🔠 🗹 f in 💟 @ResonanceEdu | 🞯 @Resonance\_Edu



Reg. Office & Corp. Office : CG Tower, A-46 & 52, IPIA, Near City Mall, Jhalawar Road, Kota (Raj.) - 324005 Ph. No.: +91-744-2777777, 2777700 | FAX No. : +91-022-39167222

To Know more : sms RESO at 56677 | Website : www.resonance.ac.in | E-mail : contact@resonance.ac.in | CIN : U80302RJ2007PLC024029 Toll Free : 1800 258 5555 S 7340010333 🛉 facebook.com/ResonanceEdu 🛂 twitter.com/ResonanceEdu



Reg. Office & Corp. Office : CG Tower, A-46 & 52, IPIA, Near City Mall, Jhalawar Road, Kota (Raj.) - 324005 Ph. No.: +91-744-2777777, 2777700 | FAX No. : +91-022-39167222

To Know more : sms RESO at 56677 | Website : www.resonance.ac.in | E-mail : contact@resonance.ac.in | CIN : U80302RJ2007PLC024029 Toll Free : 1800 258 5555 S 7340010333 🛉 facebook.com/ResonanceEdu 🛂 twitter.com/ResonanceEdu



Reg. Office & Corp. Office : CG Tower, A-46 & 52, IPIA, Near City Mall, Jhalawar Road, Kota (Raj.) - 324005 Ph. No.: +91-744-2777777, 2777700 | FAX No. : +91-022-39167222

To Know more : sms RESO at 56677 | Website : www.resonance.ac.in | E-mail : contact@resonance.ac.in | CIN : U80302RJ2007PLC024029 Toll Free : 1800 258 5555 S 7340010333 🛉 facebook.com/ResonanceEdu 🛂 twitter.com/ResonanceEdu