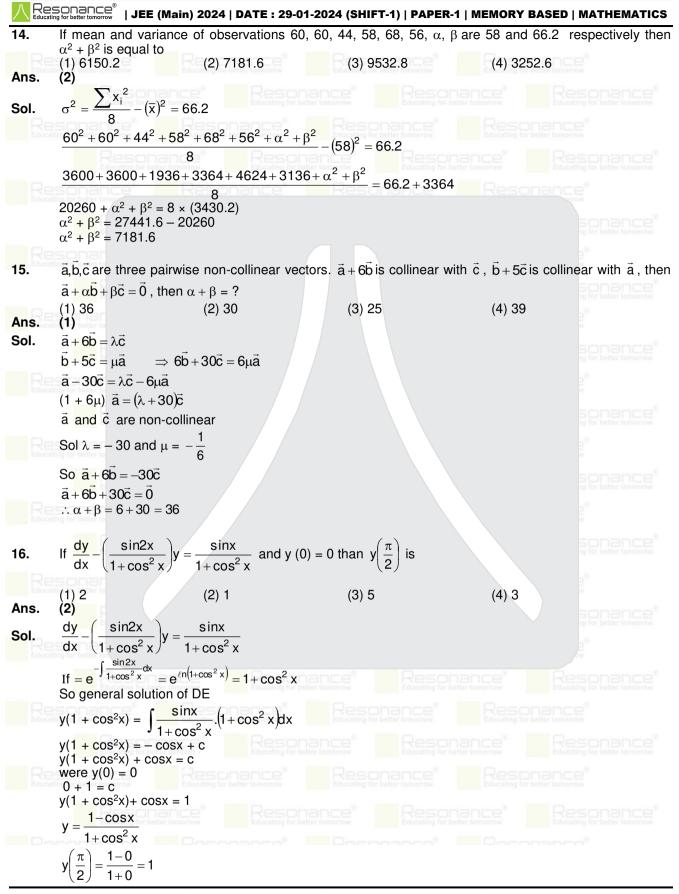

Reg. Office & Corp. Office : CG Tower, A-46 & 52, IPIA, Near City Mall, Jhalawar Road, Kota (Raj.) - 324005 Ph. No.: +91-744-2777777, 2777700 | FAX No. : +91-022-39167222

To Know more : sms RESO at 56677 | Website : www.resonance.ac.in | E-mail : contact@resonance.ac.in | CIN : U80302RJ2007PLC024029
Toll Free : 1800 258 5555 
Toll Free : 1800 258 5555 
Toll Free : 1800 258 5555