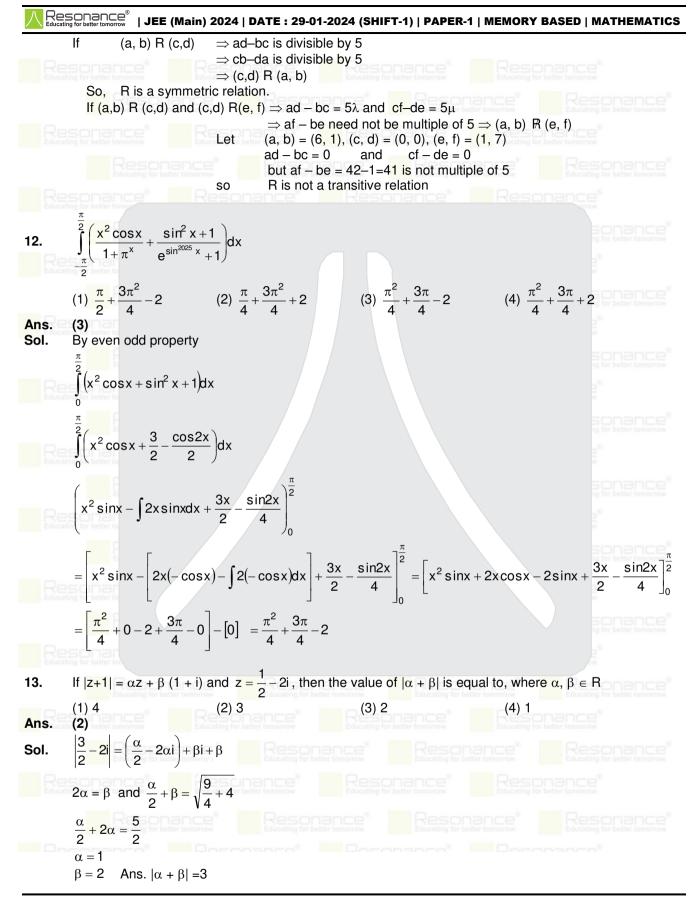

Reg. Office & Corp. Office : CG Tower, A-46 & 52, IPIA, Near City Mall, Jhalawar Road, Kota (Raj.) - 324005 Ph. No.: +91-744-2777777, 2777700 | FAX No. : +91-022-39167222

To Know more : sms RESO at 56677 | Website : www.resonance.ac.in | E-mail : contact@resonance.ac.in | CIN : U80302RJ2007PLC024029 Toll Free : 1800 258 5555 S 7340010333 🛉 facebook.com/ResonanceEdu 🛂 twitter.com/ResonanceEdu