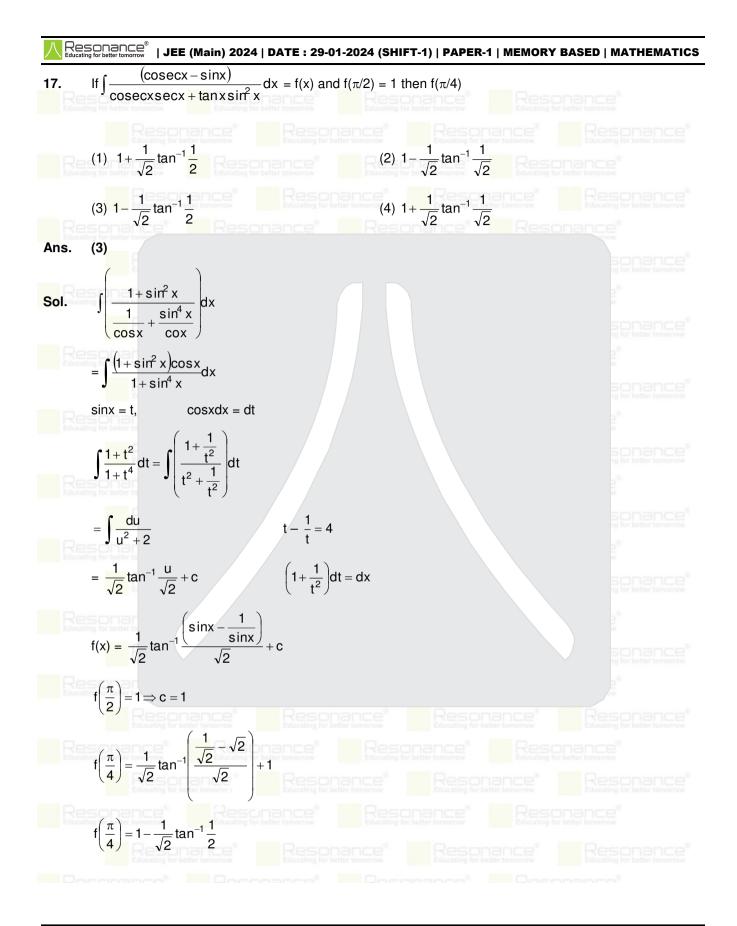

**Reg. Office & Corp. Office :** CG Tower, A-46 & 52, IPIA, Near City Mall, Jhalawar Road, Kota (Raj.) - 324005 **Ph. No.:** +91-744-2777777, 2777700 | **FAX No.:** +91-022-39167222

To Know more : sms RESO at 56677 | Website : www.resonance.ac.in | E-mail : contact@resonance.ac.in | CIN : U80302RJ2007PLC024029 Toll Free : 1800 258 5555 
Toll Free : 1800 258 5555 
Toll Free : 1800 258 5555